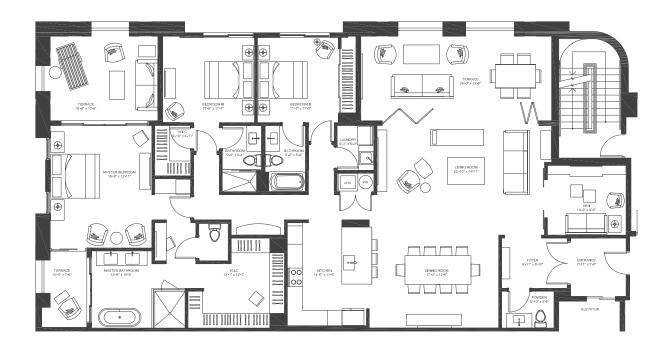

## UNIT 1

3 Bedrooms 3 ½ Bathrooms & Den

A/C INTERIOR AREA TERRACE AREA TOTAL RESIDENCE 301 2,313 sq. ft. 669 sq. ft. 2,982 sq. ft. 401 2,313 sq. ft. 627 sq. ft. 2,940 sq. ft. 501 2,313 sq. ft. 627 sq. ft. 2,940 sq. ft.

There are various methods for calculating the square footage of a unit and depending on the method of calculation, the quoted square footage of a Unit in an advertising materials may vary from the square footage of a Unit as stated or described in the Prospectus and the Declaration. The dimensions of the Unit shown in this floor plan have been calculated from the exterior boundaries of the exterior walls to the centerline of the interior walls, including common elements such as structural walls and other Interior structural components of the building and in fact vary from the dimensions that result by using the description of the "Unit" and dimensions set forth in the Prospectus and the Declaration. The area of the Unit, determined in accordance with "Unit" as defined in the Prospectus and in the Declaration is less than the square footage reflected here. The configuration, allocation and use of space or the floor plan design may vary from that depicted here or in the Prospectus and/or declaration because the Developer reserves the right in the Prospectus to make architectural, engineerign, design, dimension, specification and floor plan changes at any time, in the Developer's dicretion, without notice to unit buyers. The measurement of any room in this floor plan is generally taken at the greatest points of each given room (as if the room were a perfect rectangle) without regard for any cutouts. Accordingly, the area the area of the actual room will tipically be smaller than the product obtained by multiplying the length times width stated here. The furnishings, appliances, fixtures and decor illustrated are not included with the purchase of the Unit. See Prospectus for information regarding what is offered with the Unit and the calculation of the Unit square footage and dimensions.