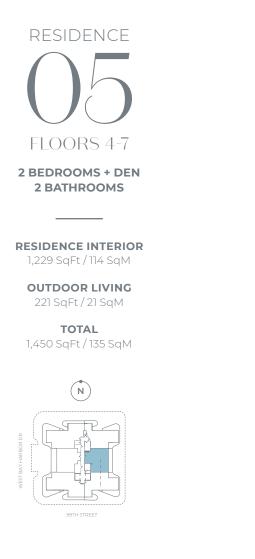

THE PROSPECTUS. THEY SHOULD NOT BE RELIED UPON AS REPRESENTATIONS, EXPRESS OR IMPLIED, OF THE FINAL DETAIL OF THE PROPOSED IMPROVEMENTS, BRANDS, APPLIANCES, FEATURES, DIMENSIONS OR AMENITIES.

RESIDENCE FLOORS 4-7 2 BEDROOMS + DEN **2 BATHROOMS RESIDENCE INTERIOR** 1,312 SqFt / 122 SqM **OUTDOOR LIVING** 442 SqFt / 41 SqM TOTAL 1,754 SqFt / 163 SqM Ν