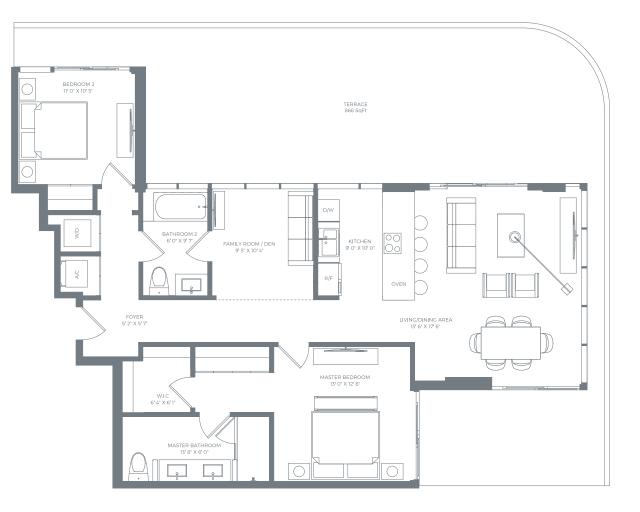

UPON UNLESS MADE IN THE PROSPECTUS OR IN THE APPLICABLE PURCHASE ACREEMENT. IN NO EVENT SHALL ANY SOLICITATION, OFFER OR SALE OF A UNIT IN THE CONDOMINIUM, SUCH CONDINIUM, SUCH AND THE PROSPECTUS (OFFERING SHALL ONLY BE MADE IN, OR TO RESIDENTS OF, ANY STATE OR COUNTRY IN WHICH SUCH ACTIVITY WOULD BE UNLAWFUL ALL BRANDS, APPLIANCES, FEATURES, DIMENSIONS AND AMONTHES DESCRIBED HEREIN ARE BASED LOPON PRELIMINARY DEVELOPMENT PLANS, WHICH ASE ASCRIPTED TO SELL, OF AN UNIT, AND ARE BASED LOPON AND AND CONCEPTUAL ONLY, AND ARE BASED LOPON PRELIMINARY DEVELOPMENT PLANS, BUBICATION ON THE PROPOSED ON DO CONCEPTUAL ONLY, AND ARE BASED LOPON PRELIMINARY DEVELOPMENT PLANS, WHICH ASE ASCRIPTED TO SELL, OF A UNIT IN THE CONDOMINUM SUCH ARE SUBJECTIVE ON THE PROPOSED IN THE PROPOSED I





99TH STREET



ORAL REPRESENTATIONS CANNOT BE RELIED UPON AS CORRECTLY STATING THE REPRESENTATIONS OF THE DEVELOPER. FOR CORRECT REPRESENTATIONS, MAKE REFERENCE TO THE SBOCHURE AND THE CONTRENTS REQUIRED BY SECTION 78.003, FLORIDA STATUTES, TO BE FURNISSENDET ON A DEVELOPERT ON ALLS AND IN FECTIVARY FORMATIES QUARE FEOTAGES AND DIMENSIONS TARE TAXANY OULD BE DETERMINED BY USING THE DEVELOPERT ON A DEVELOPERT ON ADDEVELOPERT ON A DEVELOPERT O

THE PROSPECTUS. THEY SHOULD NOT BE RELIED UPON AS REPRESENTATIONS, EXPRESS OR IMPLIED, OF THE FINAL DETAIL OF THE PROPOSED IMPROVEMENTS, BRANDS, APPLIANCES, FEATURES, DIMENSIONS OR AMENITIES.



RESIDENCE FLOORS 4-7 2 BEDROOMS + DEN **2 BATHROOMS RESIDENCE INTERIOR** 1,312 SqFt / 122 SqM **OUTDOOR LIVING** 442 SqFt / 41 SqM TOTAL 1,754 SqFt / 163 SqM Ν

99TH STREE