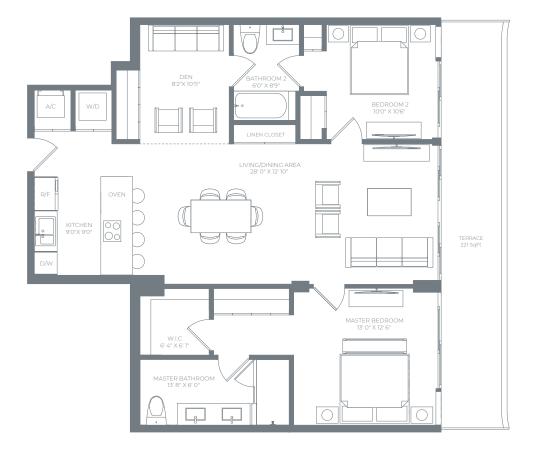

THE PROSPECTUS. THEY SHOULD NOT BE RELIED UPON AS REPRESENTATIONS, EXPRESS OR IMPLIED, OF THE FINAL DETAIL OF THE PROPOSED IMPROVEMENTS, BRANDS, APPLIANCES, FEATURES, DIMENSIONS OR AMENITIES.

RESIDENCE FLOORS 4-7 2 BEDROOMS + DEN **2 BATHROOMS RESIDENCE INTERIOR** 1,312 SqFt / 122 SqM **OUTDOOR LIVING** 442 SqFt / 41 SqM TOTAL 1,754 SqFt / 163 SqM Ν