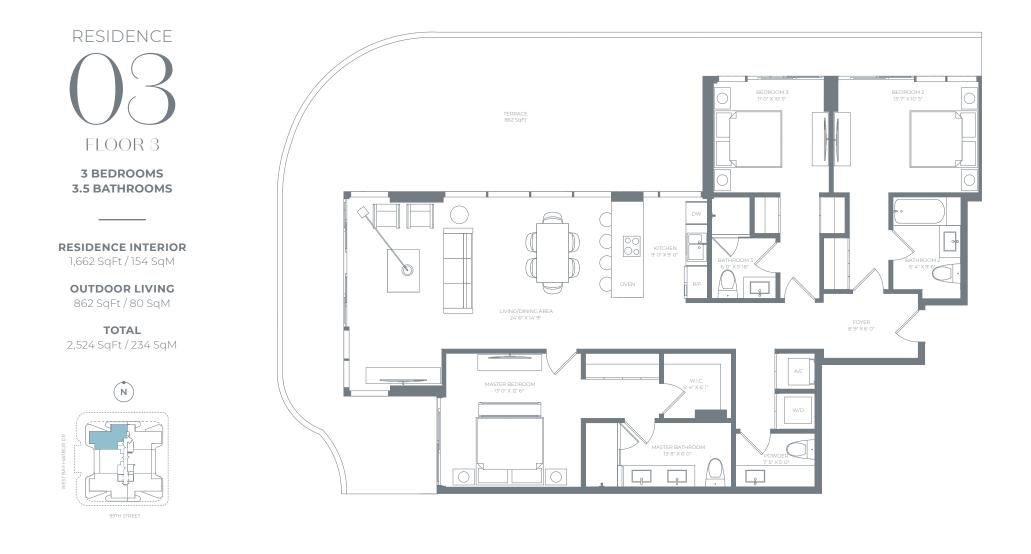

A PROSPECTIVE BUVER TO COMPARE THE UNITS IN OTHER CONDOMINIUM PRODECTS THAT UTILZE THE SAME METHOD. FOR YOUR REFERENCE, THE AREA OF THE UNIT. DECOMPARE THE UNITS OF EACH 'UNITS OF EACH '

OBJANES PM OULIPEVING THE STATED LENGTH AND WITCH AULUARY WITCH WILL VARY WITCH AULUARY ON TACTURE CORDANIUM, ARE GONCEPTUAL ONLY AND ARE NOT NECESSARILY INCLUDED IN EACH UNIT. THESE MATERIALS ARE HOLD TO BE AN OFFER TO SELL OR SOLICITATION THE CONDOMINIUM, SUCH AN OFFERING SHALL ONLY BE MADE PURSUANT TO THE POSPECTUS ORI IN THE ADDIL CONDITION THE CONDOMINIUM SUCH AN OFFERING SHALL ONLY BE MADE PURSUANT TO THE CONDOMINIUM AND NO STATEMENTS SHOULD BE RELIED UPON UNLESS MADE IN THE PROSPECTUS ORI IN THE ADDIL CABLE PURCHASE AGREEMENT. IN NO EVENT SHALL ANY SOLICITATION OFFER TO SELL OR SOLICITATION



白



ORAL DEPRESENTATIONS CANNOT BE RELIED UPON AS CORRECTLY STATING THE REPRESENTATIONS OF THE DEVELOPER. FOR CORRECT REPRESENTATIONS, MAKE REFERENCE TO THIS BROCHURE AND TO THE DOCUMENTS REQUIRED BY SECTION 708.503, FLORIDA STATUTES, TO BE FUNNISHED BY A DEVELOPER TO A BUDGETO A

OBTAINED BY MULTIPLYING THE STATED LENGTH AND WIDTH. ALL DIMENSIONS ARE ESTIMATES WHICH WILL VARY WITH ACTUAL CONSTRUCTION, AND ALL FLOOR PLANS, SPECIFICATIONS, FLOOR COVERINGS AND OTHER MATTERS OF DETAIL, INCLUDING, WITHOUT LIMITATION, ITEMS OF FINISH, FURNISHICS AND DOPEN THE NEW CONCEPTIONS AND OTHER MADE PUBLICH SALULTINT THESE MATERS BY AND STATE AND STATED LENGTH HALL DIMENSIONS ARE ESTIMATES WHICH WILL VARY WITH ACTUAL CONSTRUCTION, AND ALL FLOOR PLANS, SPECIFICATIONS, FLOOR COVERINGS AND OTHER MADE PUBLICH