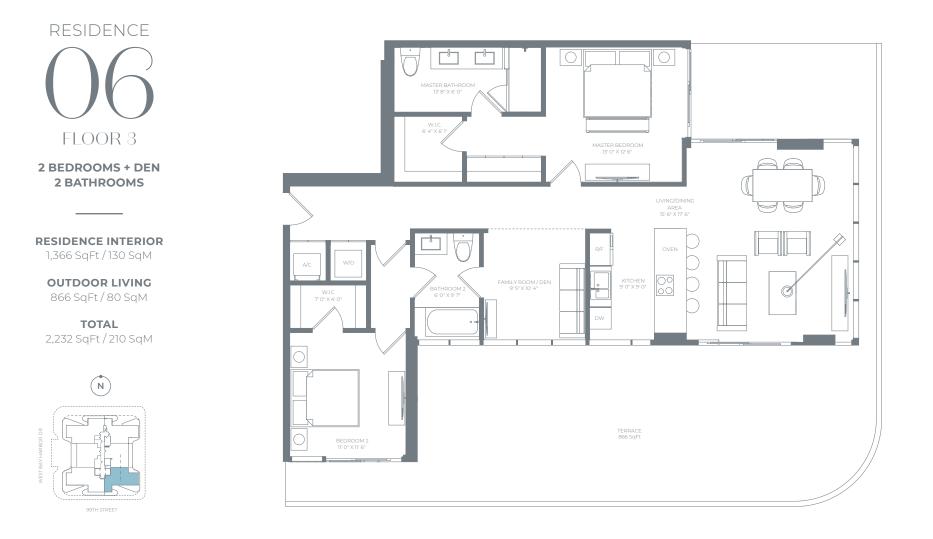

## RESIDENCE OG FLOORS 4-7 2 BEDROOMS + DEN 2 BATHROOMS

**RESIDENCE INTERIOR** 1,366 SqFt / 127 SqM

**OUTDOOR LIVING** 442 SqFt / 41 SqM

**TOTAL** 1,808 SqFt / 168 SqM

白

FAMILY ROOM / DEN 9' 5" X 10' 4"

ORAL REPRESENTATIONS CANNOT BE RELIED UPON AS CORRECTLY STATING THE REPRESENTATIONS OF THE DEVELOPER. FOR CORRECT REPRESENTATIONS, MAKE REFERENCE TO THE SBOCHURE AND TO THE DOCUMENTS REQUIRED BY SECTION 708.003, FLORIDA STATUTES, TO BE FUNNISHED ON A DE VELOPERT O A BUYERT O A DEVELOPERT O A BUYERT O A DEVELOPERT O A BUYERT O A BUYERT O A BUYERT O A DEVELOPERT O A BUYERT ON CORRECT REPRESENTATIONS, MAKE REFERENCE TO THE SBOCHURE AND THE DOCUMENTS AND DIMENSIONS THAT WOULD BE DETERMINED BY USING THE EXTERIOR BOUNDARIES OF THE EXTERIOR BUINDARIES OF THE EXTERIOR BUINDARIES OF THE EXTERIOR AND DIMENSIONS THAT WOULD BE DETERMINED BY USING THE EXTERIOR AND DIMENSIONS OF THE EXTERIOR AND DIMENSIONS OF THE EXTERIOR STRUCTURAL COMPONENTS AND IN FACT VARY FROM THE SCULDES THE INTERIOR STRUCTURAL COMPONENTS AND OTHER COMMON ELEMENTS. WITHIN THE PERIMETER WALLS OF THE UNIT, THIS MARKET AND IS PECIFICATION (WHICH CENERALLY ONE) IN COMPARE THE UNITS IN OTHER COMDOMINIUM PROSPECTIVE BUYER TO COMPARE THE UNITS IN OTHER CONDOMINIUM PROSPECTIVE BUYER TO COMPARE THE UNITS IN OTHER CONDOMINIUM PROSPECTIVE BUYER TO COMPARE THE UNITS IN OTHER CONDOMINIUM PROSPECTIVE BUYER TO COMPARE THE UNITS IN THE SARRET AND IN RESURTED AND THE RESULT AND IN REFORE OF THE CONTROL EXCORDANCE WITH THE DEFINED UNIT BOUNDARIES IN THE DECLARATION IN CHARGE NOTHE DECLARATION IS OF THE DOCUMENTS OF PROVIDE BETERMINED IN ACCORDANCE WITH THE CELLARATION IS OF THE DOCUMENTS OF ACCORDANCE WITH THE FRINKETER AND THE FRINKES OF PONDA IS SETFORT ON THE DECLARATION ACCORDANCE WITH THE PERIMETER WALLS OF THE DOCUMENTS OF ACCORDANCE WITH THE PERIMETER WALLS OF THE DECLARATION ACCORDANCE WITH THE PERIMETER WALLS AND EXCLUDES THAT UTIES OF PONDA IS SETFORT ON THE DECLARATION ACCORDANCE WITH THE FRINKES OF PONDA IS SETFORT ON THE DECLARATION ACCORDANCE WITH THE PERIMETER WALLS AND EXCLUDES THAT UTIES OF PONDA IS SETFORT ON THE DECLARATION ACCORDANCE WITH THE PERIMETER WALLS AND EXCLUDES THAT UTIES OF PONDA IS SETFORT ON THE DOCORDANCE WITH ACCORDANCE WITH ACCORDANCE