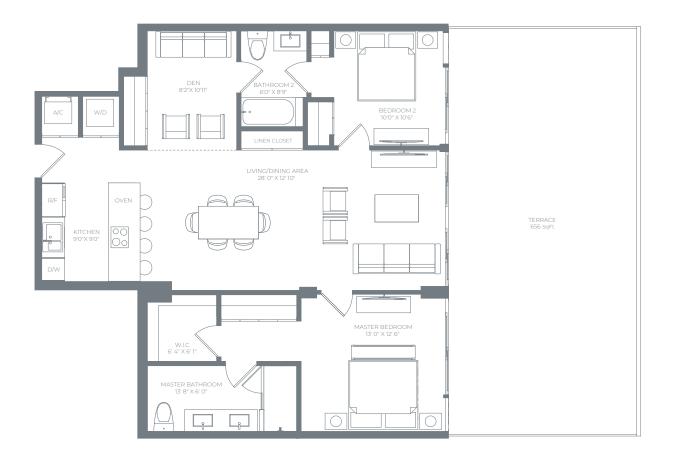

/ 122 SqM **OUTDOOR LIVING** 442 SqFt / 41 SqM TOTAL 1,754 SqFt / 163 SqM Ν

99TH STREET



ORA DEPRESENTATIONS CANNOT BE RELIED UPON AS CORRECTLY STATING THE REPRESENTATIONS OF THE DEVELOPER. FOR CORPECT REPRESENTATIONS, MAKE REFERENCE TO THE SAMC INTERCONCINE AND THE CONTREST SEQUIRED BY SECTION 78.003, FLORIDA STATUTES, TO BE FURNISORIDON AND DETECTIONED AND THE CONTREST AND DIMENSIONS THE DESTENSING DI VISION ARE DESTENSION AND DESON AND EXCLUSION AND DESON SET DE VISION ARE DESTENSING DI VISION ARE DESTANDA ARE DEVERSANT AND DESENSITI DI VISION ARE DESTENSING DI VISION ARE DES

THE PROSPECTUS. THEY SHOULD NOT BE RELIED UPON AS REPRESENTATIONS, EXPRESS OR IMPLIED, OF THE FINAL DETAIL OF THE PROPOSED IMPROVEMENTS, BRANDS, APPLIANCES, FEATURES, DIMENSIONS OR AMENITIES.





99TH STREET



ORAL REPRESENTATIONS CANNOT BE RELIED UPON AS CORRECTLY STATING THE REPRESENTATIONS OF THE DEVELOPER. FOR CORRECT REPRESENTATIONS, MAKE REFERENCE TO THE BROCHURE AND THE COLORED SY SECTION 718.503, FLORIDA STATUTES, TO BE FURNISHED TO THE EXPLOREMENT ON THE CONTROL STATUTES, TO BE FURNISHED TO THE STATUTES, TO BE FURNISHED TO THE STATUTES, TO BE FURNISHED TO THE EXPLOREMENT ON THE CONTROL STATUTES, TO BE FURNISHED TO THE EXPLOREMENT ON THE CONTROL STATUTES, TO BE FURNISHED TO THE STATUTES, TO BE FURNISHED TO THE STATUTES, TO BE FURNISHED TO THE EXPLOREMENT ON ALL SAND THE CONTROL STATUTES, TO BE FURNISHED TO THE STATUTES, TO BE FURNISHED TO THE EXPLOREMENT ON ALL SAND THE CONTROL SALES AND THE STATUTES, TO BE FURNISHED TO THE EXPLOREMENT ON ALL SAND THE CONTROL SALES AND THE STATUS THE F