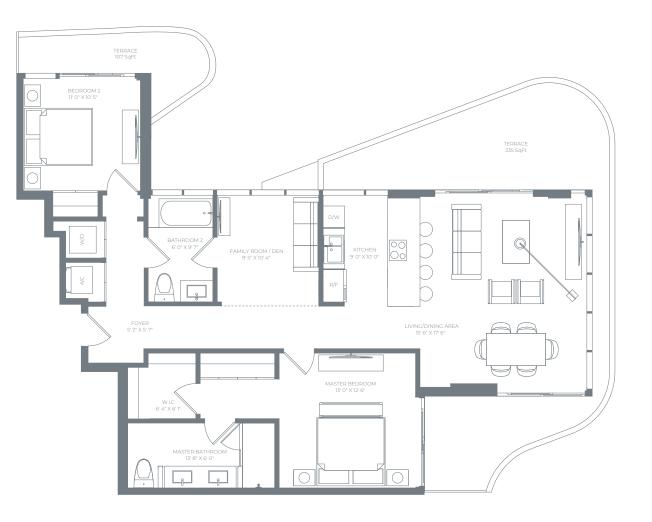

RAL REPRESENTATIONS CANNOT BE RELIED UPON AS CORRECTLY STATING THE REPRESENTATIONS OF THE DEVELOPER. FOR CORRECT REPRESENTATIONS, MAKE REFERENCE TO THE SBOCHURE AND THE CONTRENTS REQUIRED BY SECTION 78.003, FLORIDA STATUTES, TO BE FURNISSENDET ON A DEVELOPERT ON ALLS AND IN FECTIVARY FORMATIES QUARE FEOTAGES AND DIMENSIONS TARE TAXANY OULD BE DETERMINED BY USING THE DEVELOPERT ON A DEVELOPERT ON ADDEVELOPERT ON A DEVELOPERT O

THE PROSPECTUS. THEY SHOULD NOT BE RELIED UPON AS REPRESENTATIONS, EXPRESS OR IMPLIED, OF THE FINAL DETAIL OF THE PROPOSED IMPROVEMENTS, BRANDS, APPLIANCES, FEATURES, DIMENSIONS OR AMENITIES.



RESIDENCE FLOORS 4-7 2 BEDROOMS + DEN **2 BATHROOMS RESIDENCE INTERIOR** 1,312 SqFt / 122 SqM **OUTDOOR LIVING** 442 SqFt / 41 SqM TOTAL 1,754 SqFt / 163 SqM Ν

99TH STREET



ORA DEPRESENTATIONS CANNOT BE RELIED UPON AS CORRECTLY STATING THE REPRESENTATIONS OF THE DEVELOPER. FOR CORPECT REPRESENTATIONS, MAKE REFERENCE TO THE SAMC INTERCONCINE AND THE CONTREST SEQUIRED BY SECTION 78.003, FLORIDA STATUTES, TO BE FURNISORIDON AND DETECTIONED AND THE CONTREST AND DIMENSIONS THE DESTENSING DI VISION ARE DESTENSION AND DESON AND EXCLUSION AND DESON SET DE VISION ARE DESTENSING DI VISION ARE DESTANDA ARE DEVERSANT AND DESENSITI DI VISION ARE DESTENSING DI VISION ARE DES

THE PROSPECTUS. THEY SHOULD NOT BE RELIED UPON AS REPRESENTATIONS, EXPRESS OR IMPLIED, OF THE FINAL DETAIL OF THE PROPOSED IMPROVEMENTS, BRANDS, APPLIANCES, FEATURES, DIMENSIONS OR AMENITIES.





99TH STREET



ORAL REPRESENTATIONS CANNOT BE RELIED UPON AS CORRECTLY STATING THE REPRESENTATIONS OF T