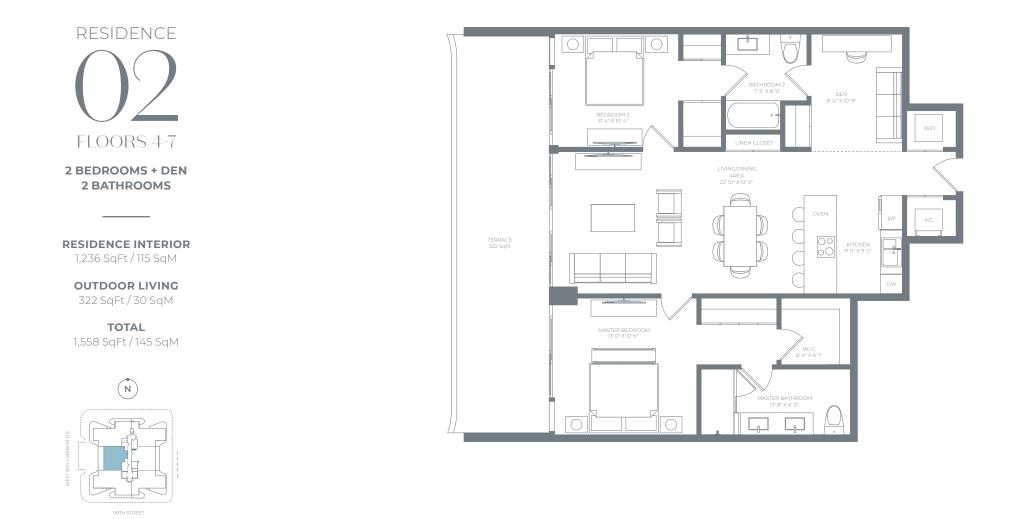

THE PROSPECTUS. THEY SHOULD NOT BE RELIED UPON AS REPRESENTATIONS, EXPRESS OR IMPLIED, OF THE FINAL DETAIL OF THE PROPOSED IMPROVEMENTS, BRANDS, APPLIANCES, FEATURES, DIMENSIONS OR AMENITIES.

RESIDENCE FLOORS 4-7 2 BEDROOMS + DEN **2 BATHROOMS RESIDENCE INTERIOR** 1,312 SqFt / 122 SqM **OUTDOOR LIVING** 442 SqFt / 41 SqM TOTAL 1,754 SqFt / 163 SqM Ν