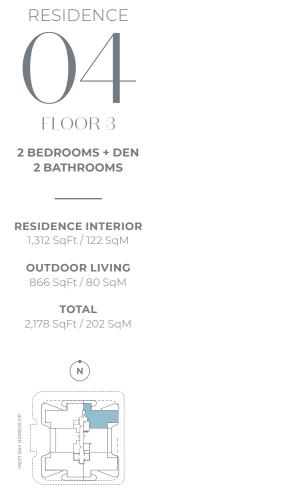

OULD BE RELIED UPON UNLESS MADE IN THE PROSPECTUS OR IN THE APPLICABLE PURCHASE ACREEMENT. IN NO EVENT SHALL ANY SOLICITATION, OFFER OR SALE OF A UNIT IN THE CONDOMINIUM, SUCH CONDINIUM, SUCH AND THE PROSPECTUS (OFFERING SHALL ONLY BE MADE IN, OR TO RESIDENTS OF, ANY STATE OR COUNTRY IN WHICH SUCH ACTIVITY WOULD BE UNLAWFUL ALL BRANDS, APPLIANCES, FEATURES, DIMENSIONS AND AMONTHES DESCRIBED HEREIN ARE BASED LOPON PRELIMINARY DEVELOPMENT PLANS, WHICH ASE ASCRIPTED TO SELL, OF AN UNIT, AND ARE BASED LOPON AND AND CONCEPTUAL ONLY, AND ARE BASED LOPON PRELIMINARY DEVELOPMENT PLANS, BUBICATION ON THE PROPOSED ON DO CONCEPTUAL ONLY, AND ARE BASED LOPON PRELIMINARY DEVELOPMENT PLANS, WHICH ASE ASCRIPTED TO SELL, OF A UNIT IN THE CONDOMINUM SUCH ARE SUBJECTIVE ON THE PROPOSED IN THE PROPOSED I





99TH STREET



ORAL REPRESENTATIONS CANNOT BE RELIED UPON AS CORRECTLY STATING THE REPRESENTATIONS OF THE DEVELOPER. FOR CORRECT REPRESENTATIONS, MAKE REFERENCE TO THE SBOCHURE AND THE CONTRENTS REQUIRED BY SECTION 78.003, FLORIDA STATUTES, TO BE FURNISSENDET ON A DEVELOPERT ON ALLS AND IN FECTIVARY FORMATIES QUARE FEOTAGES AND DIMENSIONS TARE TAXANY OULD BE DETERMINED BY USING THE DEVELOPERT ON A DEVELOPERT ON ADDEVELOPERT ON A DEVELOPERT O

THE PROSPECTUS. THEY SHOULD NOT BE RELIED UPON AS REPRESENTATIONS, EXPRESS OR IMPLIED, OF THE FINAL DETAIL OF THE PROPOSED IMPROVEMENTS, BRANDS, APPLIANCES, FEATURES, DIMENSIONS OR AMENITIES.



RESIDENCE FLOORS 4-7 2 BEDROOMS + DEN **2 BATHROOMS RESIDENCE INTERIOR** 1,312 SqFt / 122 SqM **OUTDOOR LIVING** 442 SqFt / 41 SqM TOTAL 1,754 SqFt / 163 Sq