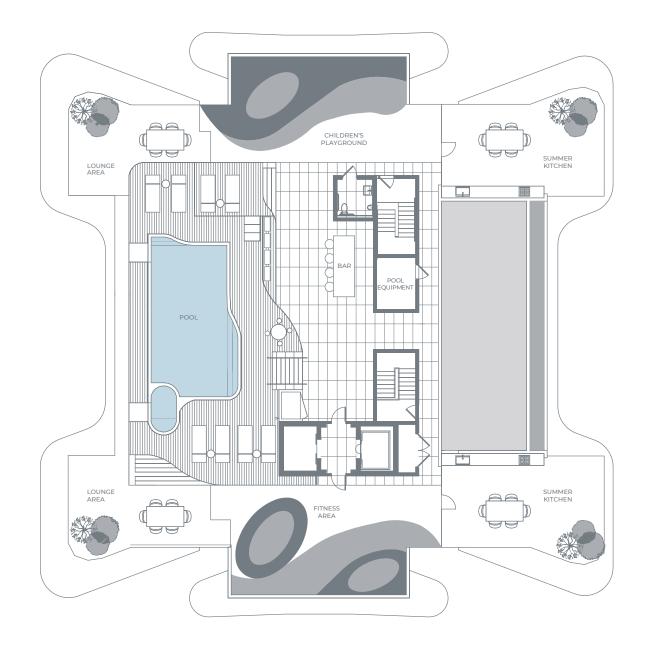

Ambienta Rooftop Oasis

FLOOR

EXCLUSIVE AMENITIES

Open-air Sky Lounge with bar and multiple seating areas

Two summer kitchens for outdoor meals with family and friends

Gracefully curved custom swimming pool and built-in deck-level whirlpool

Glass-framed pool and hardwood sundeck with water and skyline views

Chic lighting, shade areas, and garden spaces for maximum comfort both day and night

Outdoor playground area for children and families

Zen-like garden space for yoga or other quiet pursuits