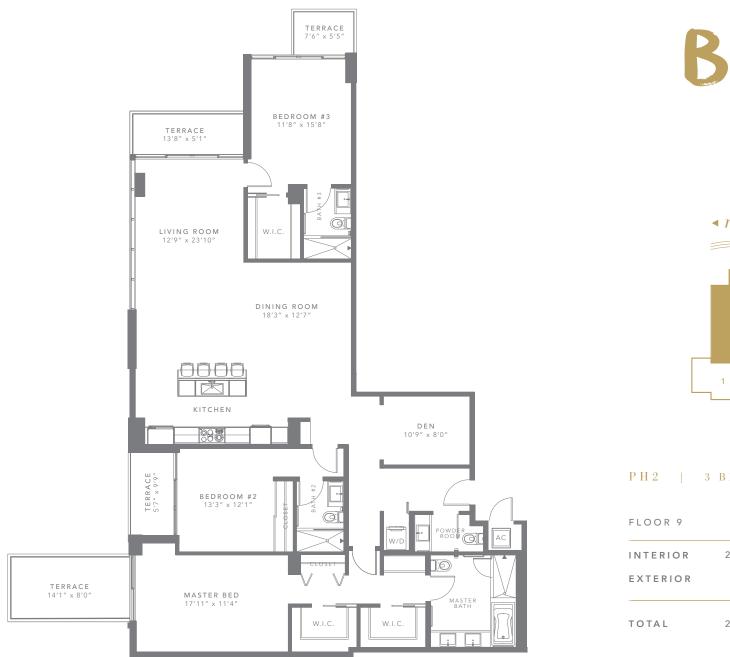

PH2 | 3 BED / 3.5 BATH + DEN

| FLOOR 9  |             |                    |
|----------|-------------|--------------------|
| INTERIOR | 2,137 SQ FT | 199 M <sup>2</sup> |
| EXTERIOR | 271 SQ FT   | 2 5 M <sup>2</sup> |
| TOTAL    | 2,408 SQ FT | 224 M <sup>2</sup> |