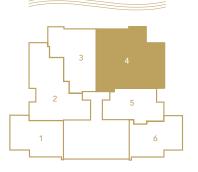

 $\blacktriangleleft n$  intracoastal

L 2 | 2 B E D / 2.5 B A T H + D E N

 FLOOR 3

 INTERIOR
 1,772 SQ FT

 EXTERIOR
 1,248 SQ FT

 116 M²

 TOTAL
 3,020 SQ FT

Constructions cannot be relead up on a sconcerts stating generalization so fine because this backgrouper to a burren or scale and operation of a burren because the scale to be and operation of a burren or scale and operation or a burren or scale and operation of a burren or b