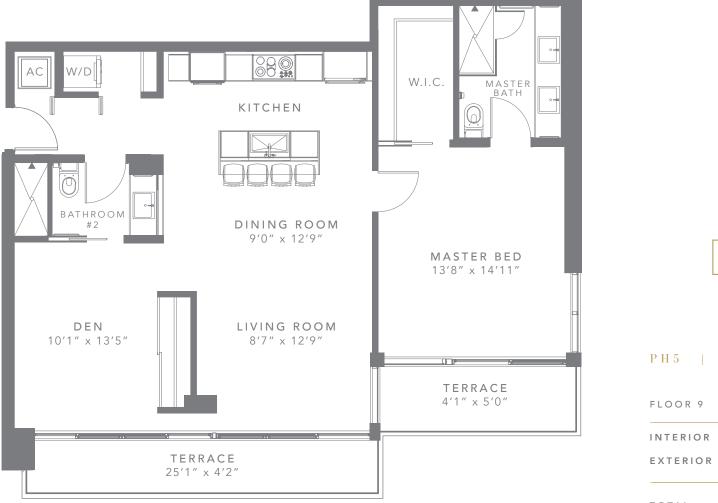

PH5 | 1 BED / 2 BATH + DEN

FLOOR 9 INTERIOR 1,101 SQ FT 102 M<sup>2</sup> EXTERIOR 177 SQ FT 16 M<sup>2</sup> TOTAL 1,278 SQ FT 118 M<sup>2</sup>

Constructions cannot be relied uprovide constructions of the Developer to a Burger Stating Generalization of any offer to Burger Constructions of the Developer to a Burger Stating Generalization of any offer to Burger Construction of a Burger Stating Generalization of any offer to Burger Constructions of the Developer to a Burger Stating Generalization of any offer to Burger Constructions of the Developer to a Burger Stating Generalization of any offer to Burger Construction offer to Burger Construction offer to Burger Construction of any offer to Burger Construction offer to Burger Construction of any offer to Burger Construction of any offer to Burger Construction offer to Burger Constructing and any offer to Burger Construction offer to Burger Construc