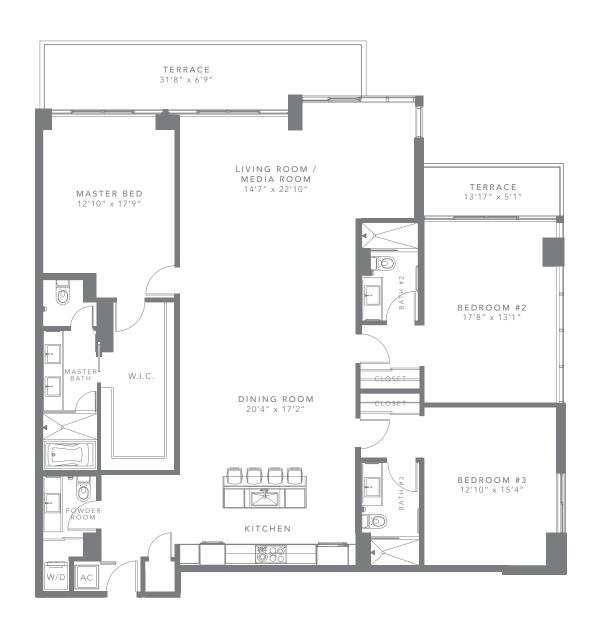

#### L 3 | 2 B E D / 3 B A T H + D E N

FLOOR 3

| INTERIOR | 1,408 SQ FT | 131 M <sup>2</sup> |
|----------|-------------|--------------------|
| EXTERIOR | 186 SQ FT   | 17 M <sup>2</sup>  |
| TOTAL    | 1,594 SQ FT | 148 M <sup>2</sup> |