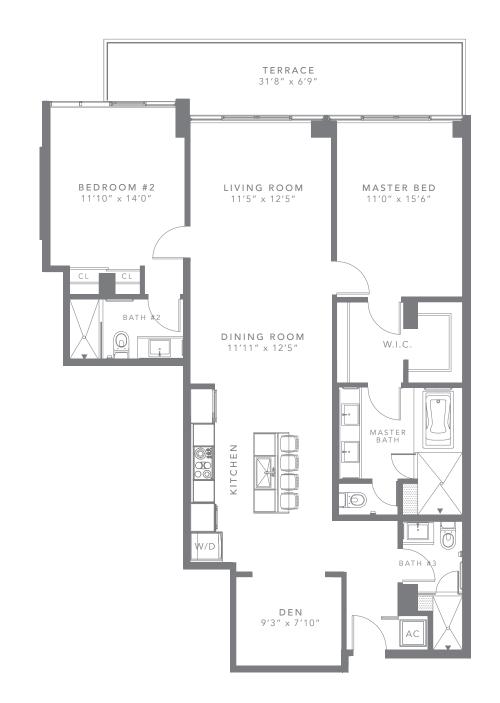

 $\blacktriangleleft n$  intracoastal

L 2 | 2 B E D / 2.5 B A T H + D E N

 FLOOR 3

 INTERIOR
 1,772 SQ FT

 EXTERIOR
 1,248 SQ FT

 116 M²

 TOTAL
 3,020 SQ FT

Constructions cannot be relead up on a sconcerts stating generalization so fine because this backgrouper to a burren or scale and operation of a burren because the scale to be and operation of a burren or scale and operation or a burren or scale and operation of a burren or b