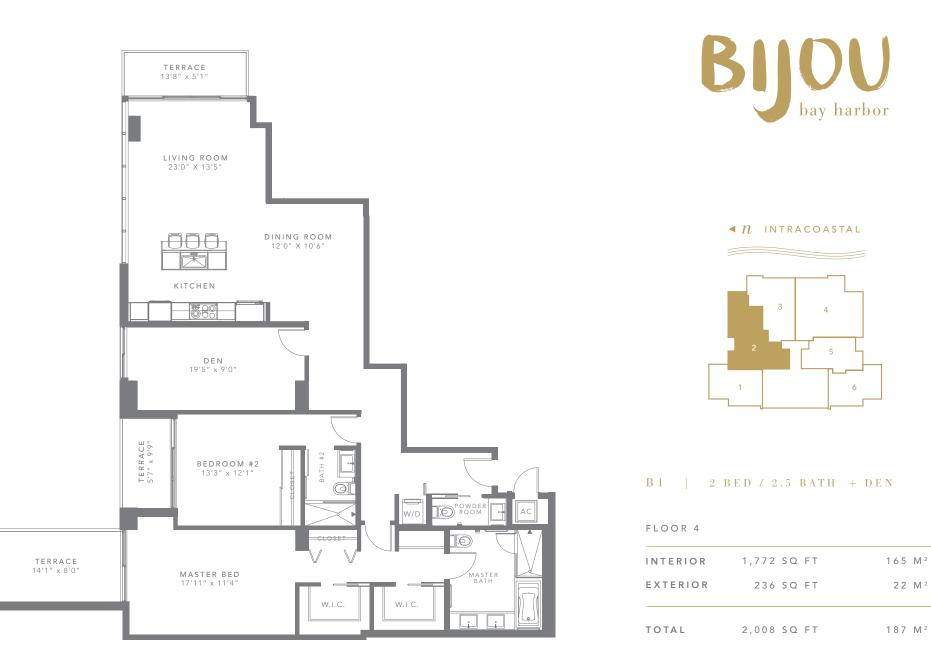

B2 | 2 BED / 2.5 BATH + DEN

FLOORS 5-8

| INTERIOR | 1,772 SQ FT | 165 M <sup>2</sup> |
|----------|-------------|--------------------|
|          | ,           |                    |
| EXTERIOR | 236 SQ FT   | 22 M <sup>2</sup>  |
|          |             |                    |
| TOTAL    | 2,008 SQ FT | 187 M <sup>2</sup> |