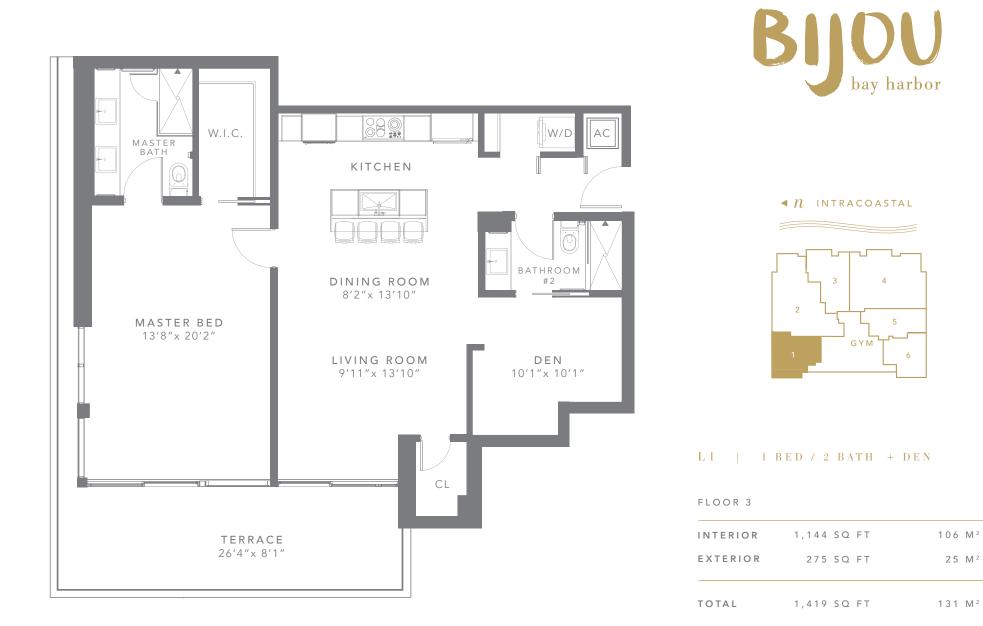

 $\blacktriangleleft n$  intracoastal

L 2 | 2 B E D / 2.5 B A T H + D E N

 FLOOR 3

 INTERIOR
 1,772 SQ FT

 EXTERIOR
 1,248 SQ FT

 116 M²

 TOTAL
 3,020 SQ FT

Constructions cannot be relead up on a sconcerts stating generalization so fine because this backgrouper to a burren or scale and operation of a burren because the scale to be and operation of a burren or scale and operation or a burren or scale and operation of a burren or b