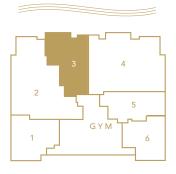

 $\blacktriangleleft n$  intracoastal

L 2 | 2 B E D / 2.5 B A T H + D E N

 FLOOR 3

 INTERIOR
 1,772 SQ FT

 EXTERIOR
 1,248 SQ FT

 116 M²

 TOTAL
 3,020 SQ FT

Constructions cannot be relead up on a sconcerts stating generalization so fine because this backgrouper to a burren or scale and operation of a burren because the scale to be and operation of a burren or scale and operation or a burren or scale and operation of a burren or b