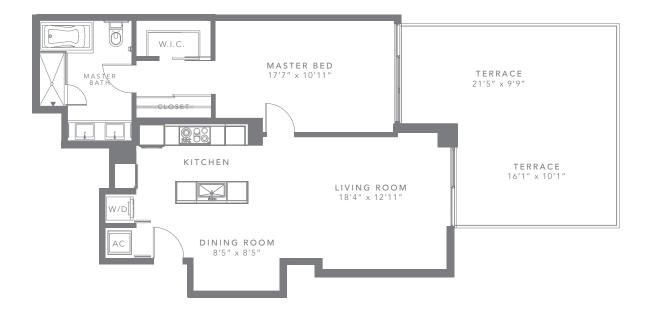

TOTAL

3,232 SQ FT

L5 | 1 BED / 1 BATH

#### FLOOR 3

| INTERIOR | 868 SQ FT   | 81 M <sup>2</sup>  |
|----------|-------------|--------------------|
| EXTERIOR | 377 SQ FT   | 3 5 M <sup>2</sup> |
| TOTAL    | 1,245 SQ FT | 116 M <sup>2</sup> |