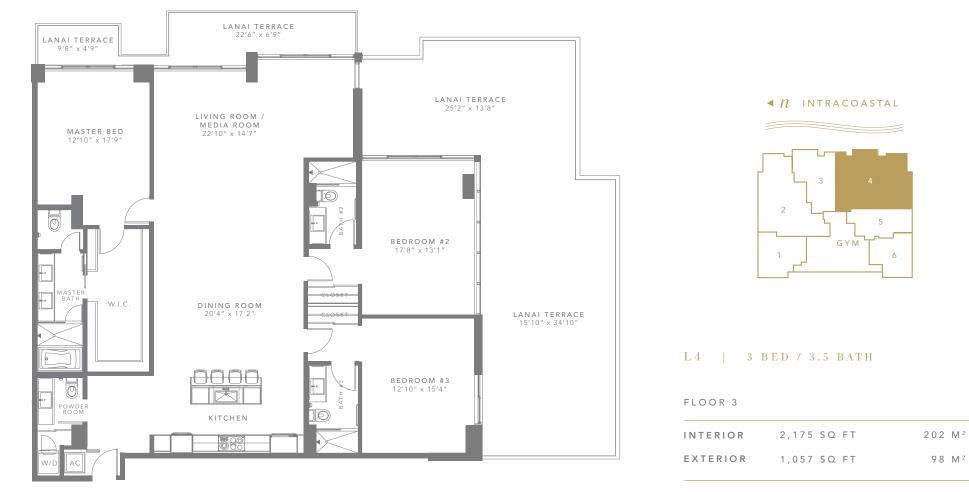

#### L 3 | 2 B E D / 3 B A T H + D E N

FLOOR 3

| INTERIOR | 1,408 SQ FT | 131 M <sup>2</sup> |
|----------|-------------|--------------------|
| EXTERIOR | 186 SQ FT   | 17 M <sup>2</sup>  |
| TOTAL    | 1,594 SQ FT | 148 M <sup>2</sup> |