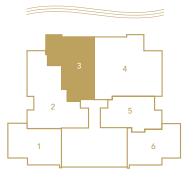

#### L 3 | 2 B E D / 3 B A T H + D E N

FLOOR 3

| INTERIOR | 1,408 SQ FT | 131 M <sup>2</sup> |
|----------|-------------|--------------------|
| EXTERIOR | 186 SQ FT   | 17 M <sup>2</sup>  |
| TOTAL    | 1,594 SQ FT | 148 M <sup>2</sup> |