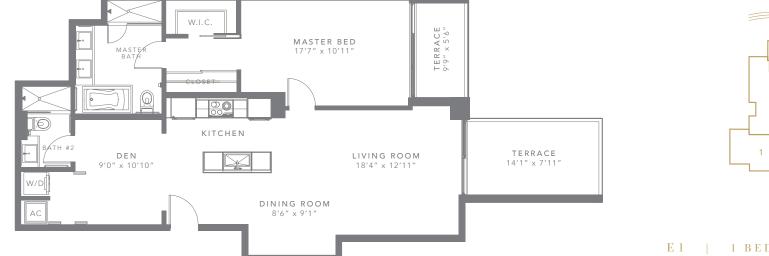

E 1 | 1 B E D / 2 B A T H + D E N

FLOOR 4

| INTERIOR | 1,031 SQ FT | 96 M <sup>2</sup>  |
|----------|-------------|--------------------|
| EXTERIOR | 166 SQ FT   | 15 M <sup>2</sup>  |
| TOTAL    | 1,197 SQ FT | 111 M <sup>2</sup> |