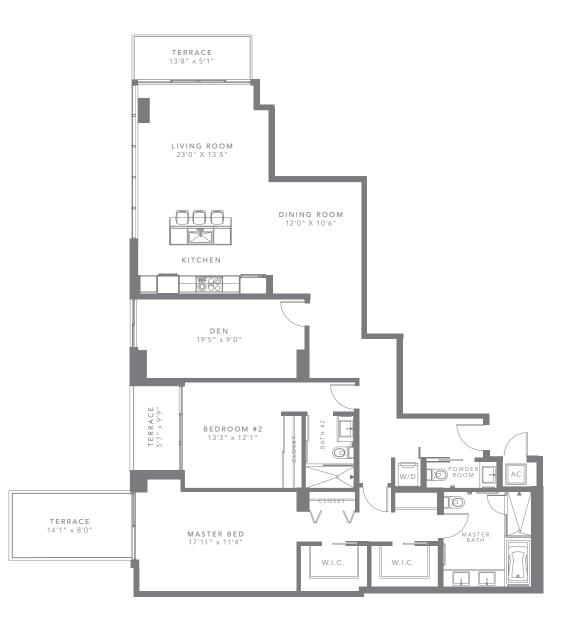

AND ADDITED DE AN OFFER TO SELLO SPOLUCIENT OF ANY TATES TO A BUYER OF LODIE AND THE PROSPECTUS FOR BUOLOPER TO A BUYER OF LODIE AND THE PROSPECTUS FOR BUOLOPER TO A BUYER OF LODIE AND THE PROSPECTUS FOR BUOLOPER TO A BUYER OF LODIE AND THE DEVELOPER FOR CONCENT FOR SUBJECT OF ADDITIONALLY, ALL PROVIDED TO YOU AD BUYER DEVELOPER OF SOLICITATION OF ANY THE PROSPECTUS FOR BUOLOPULATION DE AND THE CONDOMINIUM JUNTS TO RESIDENT SHOULDE DUE AND THE PROSPECTUS FOR BUOLOPULATION DE AND THE DEVELOPER, CHARGE OR WITHORWAN ANY CONCENT AND AD REVISION AND ADDITED STATUSES AND THE DEVELOPER AND REVISION ADDITED STATUSES AND THE DEVELOPER AND ADDITED STATUSES AND THE DEVELOPER AND ADDITED STATUSES AND THE DEVELOPER AND REVISION ADDITED STATUSES AND THE DEVELOPER AND ADDITED STATUSES AND ADDITED AND A







B2 | 2 BED / 2.5 BATH + DEN

FLOORS 5-8

| INTERIOR | 1,772 SQ FT | 165 M <sup>2</sup> |
|----------|-------------|--------------------|
|          | ,           |                    |
| EXTERIOR | 236 SQ FT   | 22 M <sup>2</sup>  |
|          |             |                    |
| TOTAL    | 2,008 SQ FT | 187 M <sup>2</sup> |









C 2 | 2 B E D / 3 B A T H + D E N

FLOORS 5, 7

| INTERIOR | 1,408 SQ FT | 131 M <sup>2</sup> |
|----------|-------------|--------------------|
| EXTERIOR | 204 SQ FT   | 19 M <sup>2</sup>  |
| TOTAL    | 1,612 SQ FT | 150 M <sup>2</sup> |









D 2 | 3 B E D / 3.5 B A T H

FLOORS 5, 7

| INTERIOR | 2,184 SQ FT | $203$ M $^{2}$     |
|----------|-------------|--------------------|
| EXTERIOR | 204 SQ FT   | 19 M <sup>2</sup>  |
| TOTAL    | 2,388 SQ