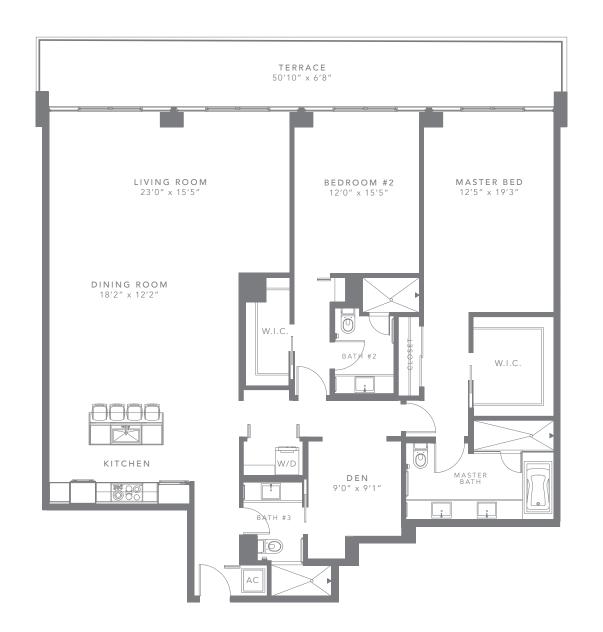

B2 | 2 BED / 2.5 BATH + DEN

FLOORS 5-8

| INTERIOR | 1,772 SQ FT | 165 M <sup>2</sup> |
|----------|-------------|--------------------|
|          | ,           |                    |
| EXTERIOR | 236 SQ FT   | 22 M <sup>2</sup>  |
|          |             |                    |
| TOTAL    | 2,008 SQ FT | 187 M <sup>2</sup> |