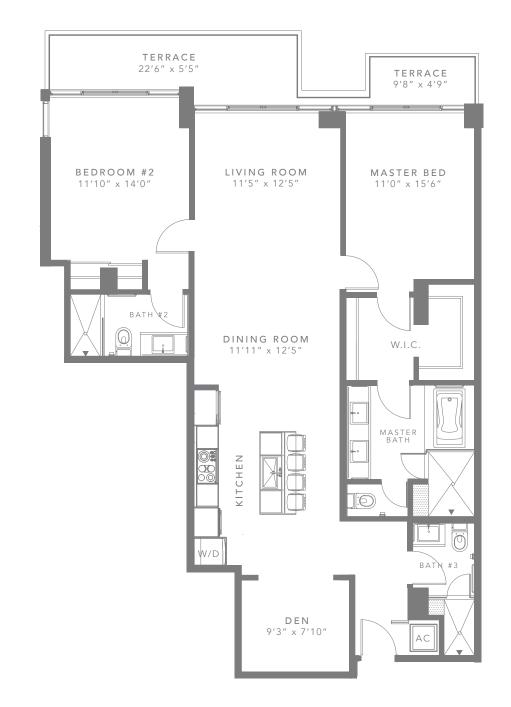

B2 | 2 BED / 2.5 BATH + DEN

FLOORS 5-8

| INTERIOR | 1,772 SQ FT | 165 M <sup>2</sup> |
|----------|-------------|--------------------|
|          | ,           |                    |
| EXTERIOR | 236 SQ FT   | 22 M <sup>2</sup>  |
|          |             |                    |
| TOTAL    | 2,008 SQ FT | 187 M <sup>2</sup> |