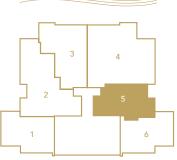

E 1 | 1 B E D / 2 B A T H + D E N

FLOOR 4

| INTERIOR | 1,031 SQ FT | 96 M <sup>2</sup>  |
|----------|-------------|--------------------|
| EXTERIOR | 166 SQ FT   | 15 M <sup>2</sup>  |
| TOTAL    | 1,197 SQ FT | 111 M <sup>2</sup> |

E 2 | 1 B E D / 2 B A T H + D E N

#### FLOORS 5-8

| INTERIOR | 1,031 SQ FT | 96 M <sup>2</sup>  |
|----------|-------------|--------------------|
| EXTERIOR | 166 SQ FT   | 15 M <sup>2</sup>  |
| TOTAL    | 1,197 SQ FT | 111 M <sup>2</sup> |