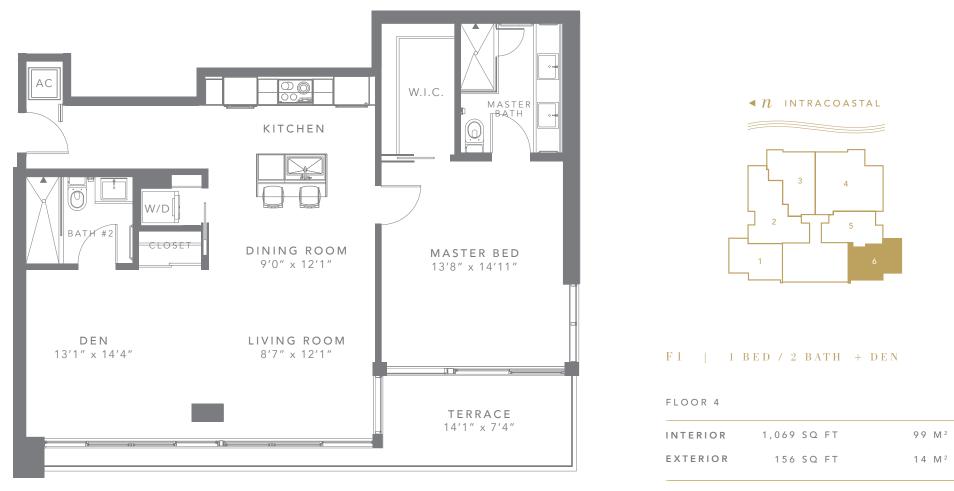

PH5 | 1 BED / 2 BATH + DEN

FLOOR 9 INTERIOR 1,101 SQ FT 102 M<sup>2</sup> EXTERIOR 177 SQ FT 16 M<sup>2</sup> TOTAL 1,278 SQ FT 118 M<sup>2</sup>

Constructions cannot be relied uprovide constructions of the Developer to a Burger Stating Generalization of any offer to Burger Constructions of the Developer to a Burger Stating Generalization of any offer to Burger Construction of a Burger Stating Generalization of any offer to Burger Constructions of the Developer to a Burger Stating Generalization of any offer to Burger Constructions of the Developer to a Burger Stating Generalization of any offer to Burger Construction offer to Burger Construction offer to Burger Construction of any offer to Burger Construction offer to Burger Construction of any offer to Burger Construction of any offer to Burger Construction offer to Burger Constructing and any offer to Burger Construction offer to Burger Construc