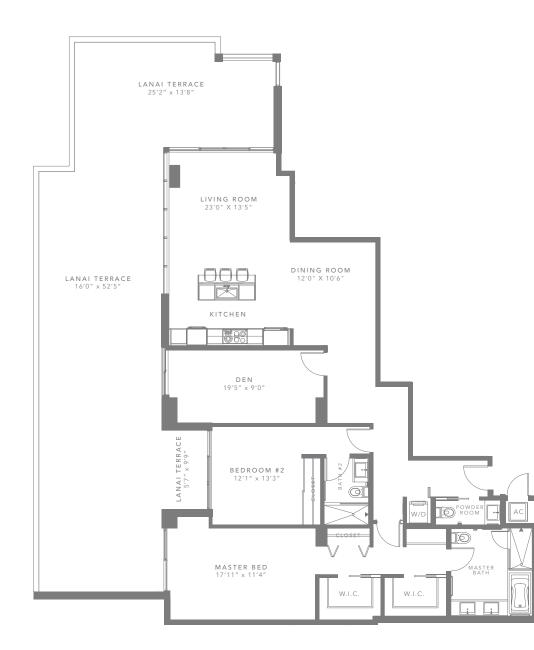

TOTAL

3,232 SQ FT

L5 | 1 BED / 1 BATH

#### FLOOR 3

| INTERIOR | 868 SQ FT   | 81 M <sup>2</sup>  |
|----------|-------------|--------------------|
| EXTERIOR | 377 SQ FT   | 3 5 M <sup>2</sup> |
| TOTAL    | 1,245 SQ FT | 116 M <sup>2</sup> |