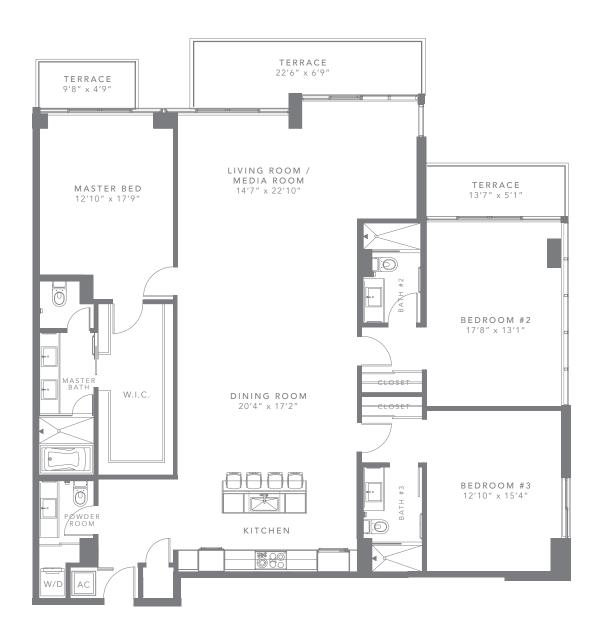

#### L 3 | 2 B E D / 3 B A T H + D E N

FLOOR 3

| INTERIOR | 1,408 SQ FT | 131 M <sup>2</sup> |
|----------|-------------|--------------------|
| EXTERIOR | 186 SQ FT   | 17 M <sup>2</sup>  |
| TOTAL    | 1,594 SQ FT | 148 M <sup>2</sup> |