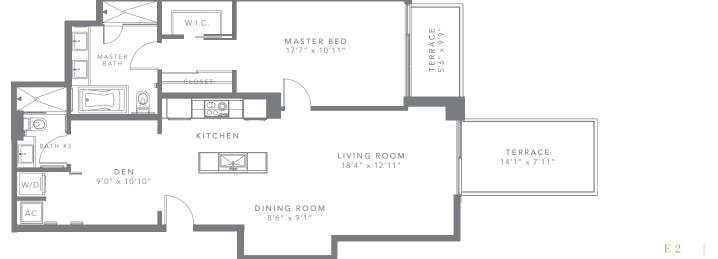

 $\blacktriangleleft n$  intracoastal

L 2 | 2 B E D / 2.5 B A T H + D E N

 FLOOR 3

 INTERIOR
 1,772 SQ FT

 EXTERIOR
 1,248 SQ FT

 116 M²

 TOTAL
 3,020 SQ FT

Constructions cannot be relead up on a sconcerts stating generalization so fine because this backgrouper to a burren or scale and operation of a burren because the scale to be and operation of a burren or scale and operation or a burren or scale and operation of a burren or b