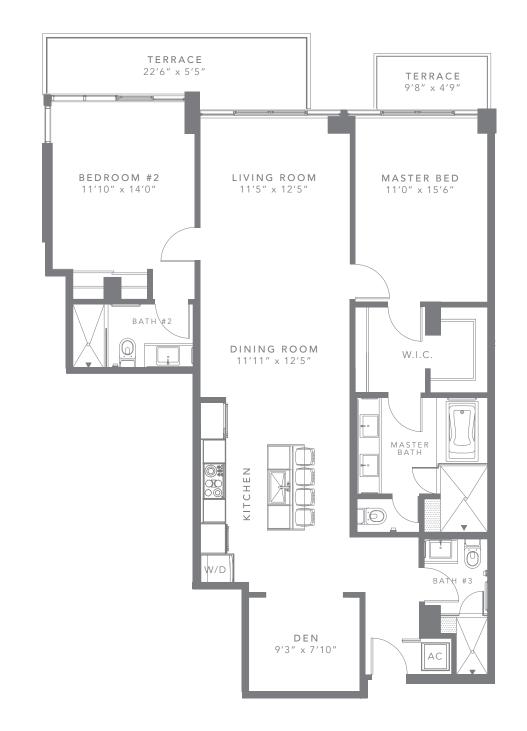

 $\blacktriangleleft n$  intracoastal

L 2 | 2 B E D / 2.5 B A T H + D E N

 FLOOR 3

 INTERIOR
 1,772 SQ FT

 EXTERIOR
 1,248 SQ FT

 116 M²

 TOTAL
 3,020 SQ FT

Constructions cannot be relead up on a sconcerts stating generalization so fine because this backgrouper to a burren or scale and operation of a burren because the scale to be and operation of a burren or scale and operation or a burren or scale and operation of a burren or b