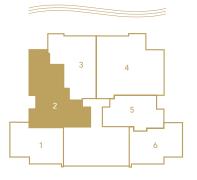

 $\blacktriangleleft n$  intracoastal

L 2 | 2 B E D / 2.5 B A T H + D E N

 FLOOR 3

 INTERIOR
 1,772 SQ FT

 EXTERIOR
 1,248 SQ FT

 116 M²

 TOTAL
 3,020 SQ FT

Constructions cannot be relead up on a sconcerts stating generalization so fine because this backgrouper to a burren or scale and operation of a burren because the scale to be and operation of a burren or scale and operation or a burren or scale and operation of a burren or b