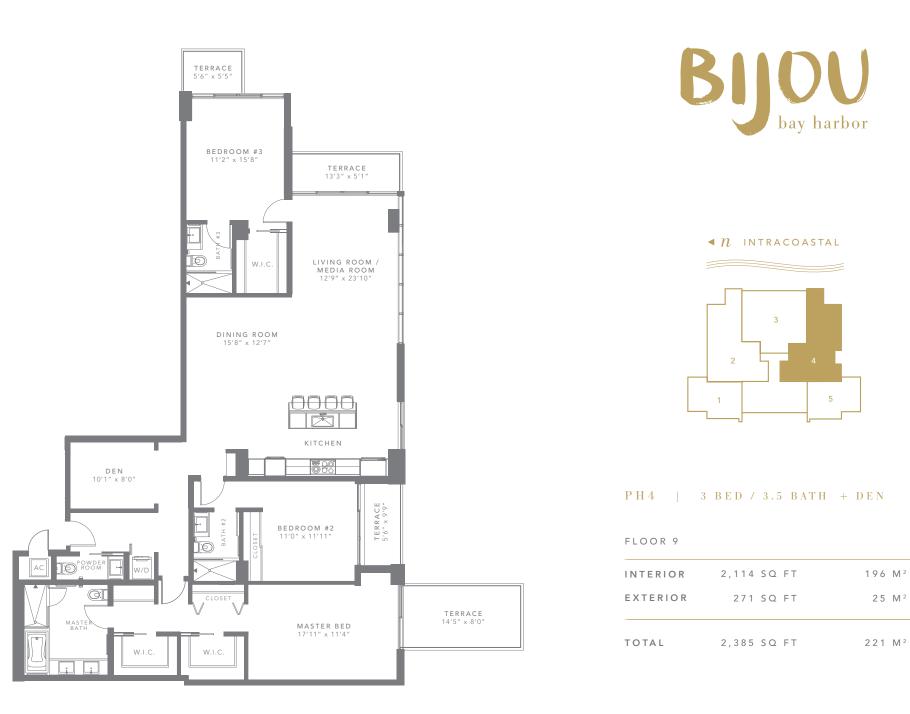

PH2 | 3 BED / 3.5 BATH + DEN

| FLOOR 9  |             |                    |
|----------|-------------|--------------------|
| INTERIOR | 2,137 SQ FT | 199 M <sup>2</sup> |
| EXTERIOR | 271 SQ FT   | 2 5 M <sup>2</sup> |
| TOTAL    | 2,408 SQ FT | 224 M <sup>2</sup> |