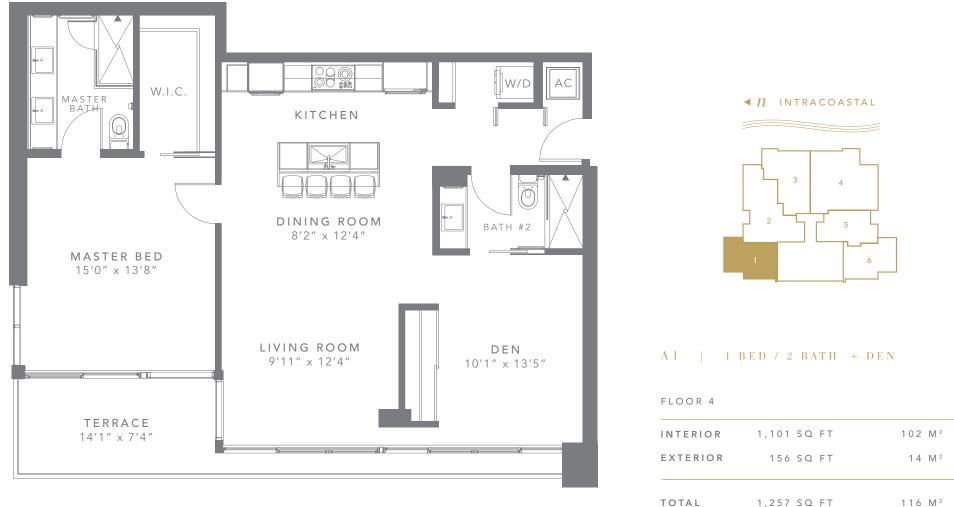

E 1 | 1 B E D / 2 B A T H + D E N

FLOOR 4

| INTERIOR | 1,031 SQ FT | 96 M <sup>2</sup>  |
|----------|-------------|--------------------|
| EXTERIOR | 166 SQ FT   | 15 M <sup>2</sup>  |
| TOTAL    | 1,197 SQ FT | 111 M <sup>2</sup> |