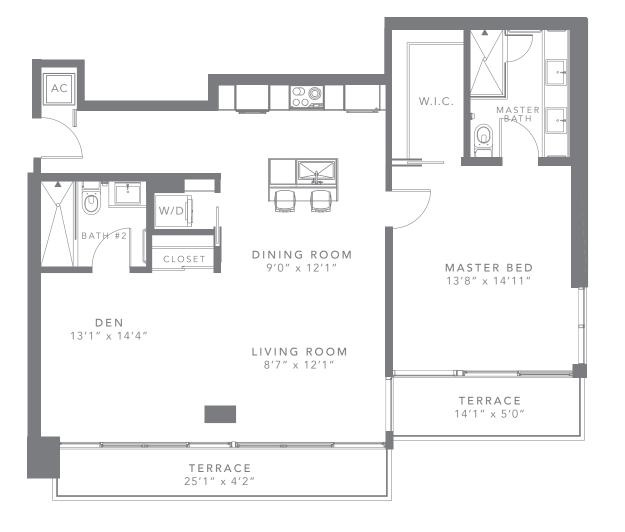

E 2 | 1 B E D / 2 B A T H + D E N

#### FLOORS 5-8

| INTERIOR | 1,031 SQ FT | 96 M <sup>2</sup>  |
|----------|-------------|--------------------|
| EXTERIOR | 166 SQ FT   | 15 M <sup>2</sup>  |
| TOTAL    | 1,197 SQ FT | 111 M <sup>2</sup> |