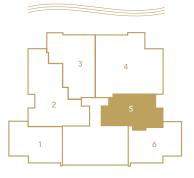

E 2 | 1 B E D / 2 B A T H + D E N

#### FLOORS 5-8

| INTERIOR | 1,031 SQ FT | 96 M <sup>2</sup>  |
|----------|-------------|--------------------|
| EXTERIOR | 166 SQ FT   | 15 M <sup>2</sup>  |
| TOTAL    | 1,197 SQ FT | 111 M <sup>2</sup> |